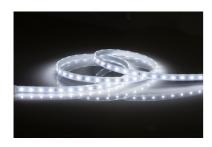

## LFC24IPDL3M

24V IP67 LED Flex Daylight 6000K (3 metres)

www.mlaccessories.co.uk

| MLA PART CODE                            | LFC24IPDL3M                                   |
|------------------------------------------|-----------------------------------------------|
| DESCRIPTION                              | 24V IP67 LED Flex Daylight 6000K (3 metres)   |
| NET WEIGHT (KG)                          | 0.189                                         |
| DIMENSIONS (MM)                          | Length - 3000<br>Width - 10<br>Projection - 7 |
| CLASS                                    | III                                           |
| IP RATING                                | IP67                                          |
| WATTAGE (W)                              | 4.8                                           |
| LAMP TECHNOLOGY                          | LED                                           |
| LAMP INCLUDED                            | Yes                                           |
| LUMENS (LM)                              | 590                                           |
| LUMEN TOLERANCE                          | 5%                                            |
| EFFICACY (LM/W)                          | 137.54                                        |
| CIRCUIT WATTAGE (W)                      | 4.3                                           |
| ССТ                                      | 6000K                                         |
| LIGHT COLOUR                             | Daylight                                      |
| CRI                                      | >80                                           |
| SDCM                                     | <6                                            |
| BEAM ANGLE (DEGREES)                     | 120                                           |
| LIFE SPAN (HRS)                          | 35,000                                        |
| L70B50 LIFESPAN (HRS)                    | 54000                                         |
| DIMMABLE                                 | Driver dependent                              |
| OPERATING TEMPERATURE                    | -20~45°C                                      |
| INPUT VOLTAGE                            | 24V DC                                        |
| WARRANTY                                 | 3year(s)                                      |
| ORIGIN OF MANUFACTURE                    | China                                         |
| DECLARATION OF CONFORMITY (HELD ON FILE) | Yes                                           |
| EAN                                      | 5056270839722                                 |